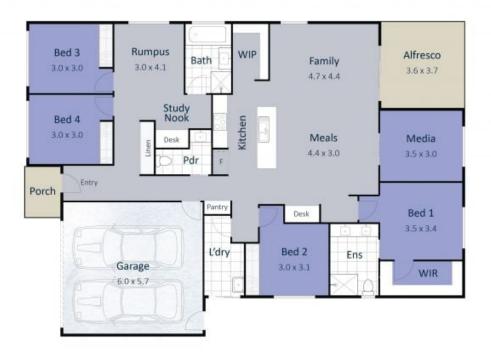

## 3 Woodruff Crescent, NIKENBAH

Kristy Sloan 0407 127 072 💾 4 Bed 🚔 2 Bath 🕮 2 Car

Total Area 243m<sup>2</sup>

While every attempt has been made to ensure the accuracy of this floopplan, measurements are approximate and therefore the interded use of this image is for illustrative purposes only and is subject to take copyright. For more information pieces contact Corner Design studio.