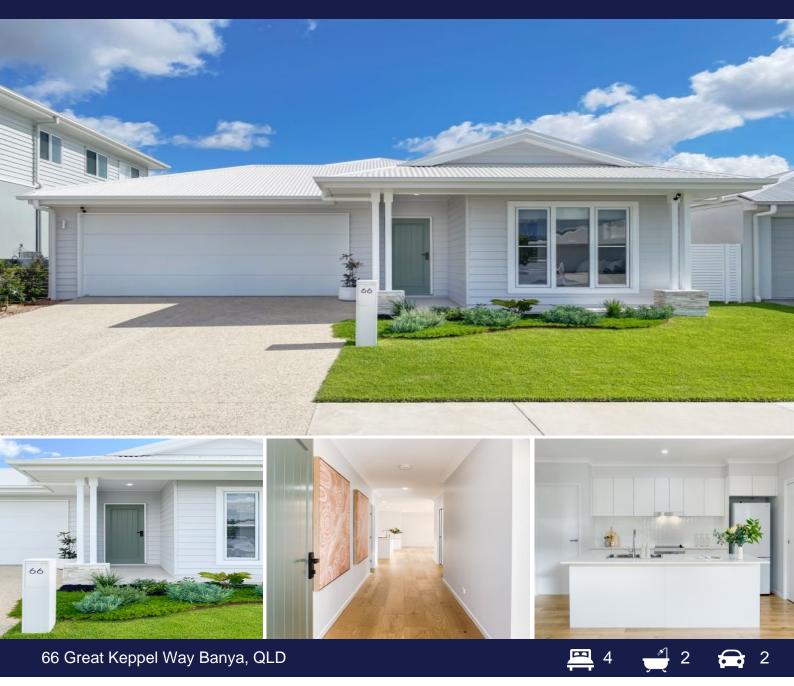

## Stunning Home in Banya! Light, Bright & Airy

Welcome to Banya, 66 Great Keppel Way.

A beautiful light bright and airy family home, offering a prime location, high quality finishes and space for the whole family. The home presents immaculately throughout with the bonus feature of solar!

Items we know you'II love:

- Master bedroom located at the front of the home is complete with walk in wardrobe, private ensuite with dual sink vanity and air conditioning.

- Additional 3 bedrooms all with built in wardrobes and ceiling fans.

- Open planned living zone with air conditioning, bring the inside out with glass doors we

**Megan Bowker** 0427 031 240 Kristy Sloan 0407 127 072

Banya, QLD