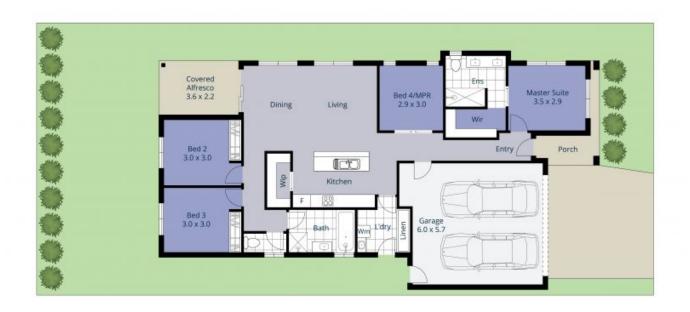

## 66 Great Keppel Way, Banya

Kristy Sloan 0407 127 072

Total Floor Area 184m<sup>2</sup>

Whilst every attempt has beed made to ensure the accuracy of his floorplan, measurements area approximate and therefore the intended use of this image is for illustrative purposes only and is subject to strict opyright. For more information please contact Comer Design Studio.