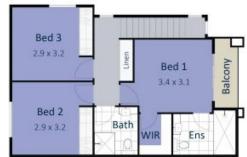

**Megan Bowker** 0427 031 240

UPPER LEVEL

3 Tarcutta Lane, NIRIMBA

Kristy Sloan 0407 127 072 🔚 3 Bed 🖹 2.5 Bath 🕮 2 Car

Total Floor Area 145m<sup>2</sup>

Whilst every attempt has been made to ensure the accuracy of this floarplan, measurements are approximate and theretons the intervaled use of this image is for illustrative purposes only and is subject to mick copyright. For more information pieces contact Corner Design Studio.