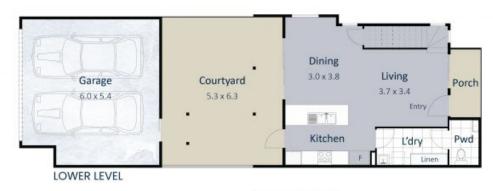

**Megan Bowker** 0427 031 240

UPPER LEVEL

3 Tarcutta Lane, NIRIMBA

Kristy Sloan 0407 127 072 🔚 3 Bed 🖹 2.5 Bath 🕮 2 Car

Total Floor Area 145m<sup>2</sup>

Whilst every attempt has been made to ensure the accuracy of this floarplan, measurements are approximate and theretons the intervaled use of this image is for illustrative purposes only and is subject to mick copyright. For more information pieces contact Corner Design Studio.