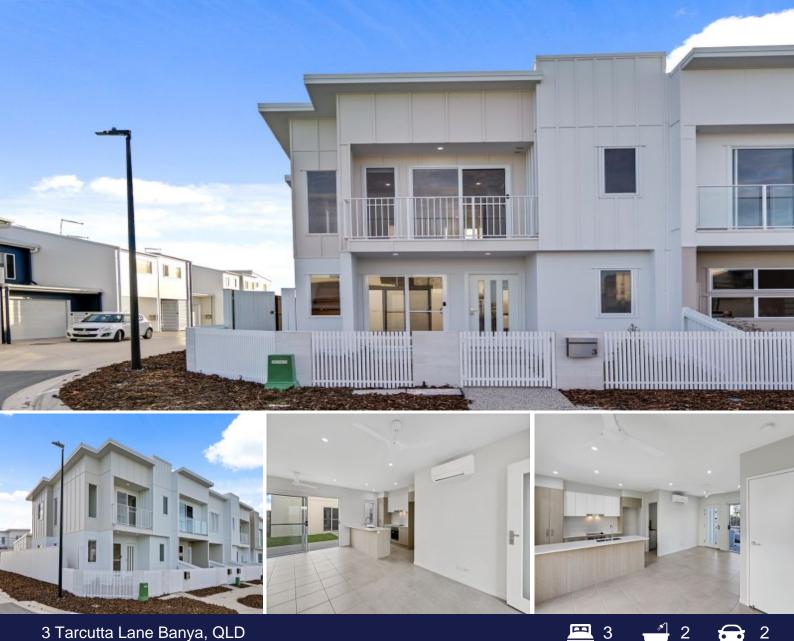

## 3 Tarcutta Lane Banya, QLD

## Stunning Corner Terrace Home

Welcome to 3 Tarcutta Lane, Banya

Stunning 3 bedroom property, offering a fantastic location, low maintenance garden and private courtyard.

Open plan living design downstairs

Galley style kitchen complete with stone bench tops and stainless-steel appliances.

Upstairs offers 3 bedrooms, air-conditioned master bedroom with ensuite and wardrobe.

Air conditioning, double lock up garage, low maintenance, additional powder room downstair

**Megan Bowker** 0427 031 240

UPPER LEVEL

3 Tarcutta Lane, NIRIMBA

Kristy Sloan 0407 127 072 🔚 3 Bed 🖹 2.5 Bath 🕮 2 Car

Total Floor Area 145m<sup>2</sup>

Whilst every attempt has been made to ensure the accuracy of this floarplan, measurements are approximate and theretons the intervaled use of this image is for illustrative purposes only and is subject to mick copyright. For more information pieces contact Corner Design Studio.