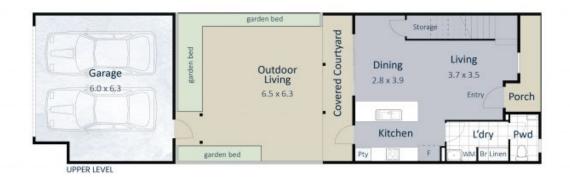

## Stunning Terrace Home

Welcome to 50 Clarence Way, Nirimba

Stunning 3 bedroom property, offering a fantastic location, low maintenance garden and private courtyard.

Open plan living design downstairs

Galley style kitchen complete with stone bench tops and stainless-steel appliances.

Upstairs offers 3 bedrooms, air-conditioned master bedroom with ensuite and wardrobe.

Air conditioning, double lock up garage, low maintenance, additional powder room downstair

0407 127 072

**Megan Bowker** 0427 031 240

50 Clarence Way, NIRIMBA

ä 3 Bed

Kristy Sloan 0407127072 Total Area 158m²