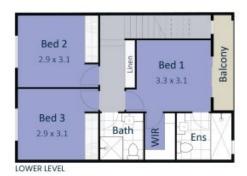

Upstairs offers 3 bedrooms, air-conditioned master bedroom with ensuite and wardrobe.

Air conditioning, double lock up garage, low maintenance, additional powder room downstair

0407 127 072

**Megan Bowker** 0427 031 240

50 Clarence Way, NIRIMBA

ä 3 Bed

Kristy Sloan 0407127072 Total Area 158m²