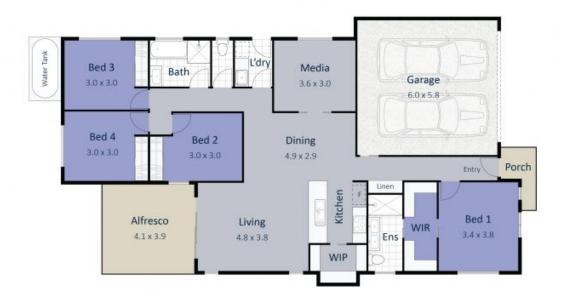

On offer are 4 bedrooms, 2 bathrooms and 2 car accommodation. Open planned living zones with separate media room, full ducted air-conditioning throughout.

The home is complete with a double garage offering internal access, fully fenced block ideal for kids and the family pet, a covered entertaining alfresco area, a separate laundry  ${\bf r}$ 

Megan Bowker

**Kristy Sloan** 

0427 031 240

0407 127 072

21 Hem Lane, NIRIMBA

🚞 4 Bed

Kristy Sloan 0407 127 072 Total Area 206m<sup>2</sup>