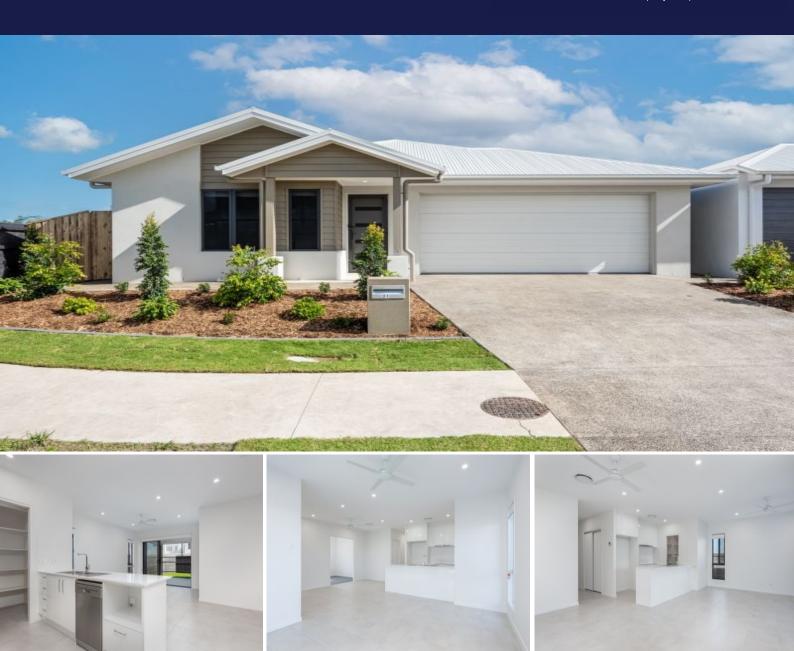

## 21 Hem Lane Nirimba, QLD

4

## Family Living - 4 Bed + Media + Ducted

Modern Living in Nirimba, within the Aura Estate.

We welcome you to Hem Lane.

This big, beautiful near-new build is located in the new area of Nirimba. A modern, light bright and airy home, which I am sure will impress.

On offer are 4 bedrooms, 2 bathrooms and 2 car accommodation. Open planned living zones with separate media room, full ducted air-conditioning throughout.

The home is complete with a double garage offering internal access, fully fenced block ideal for kids and the family pet, a covered entertaining alfresco area, a separate laundry  ${\bf r}$ 