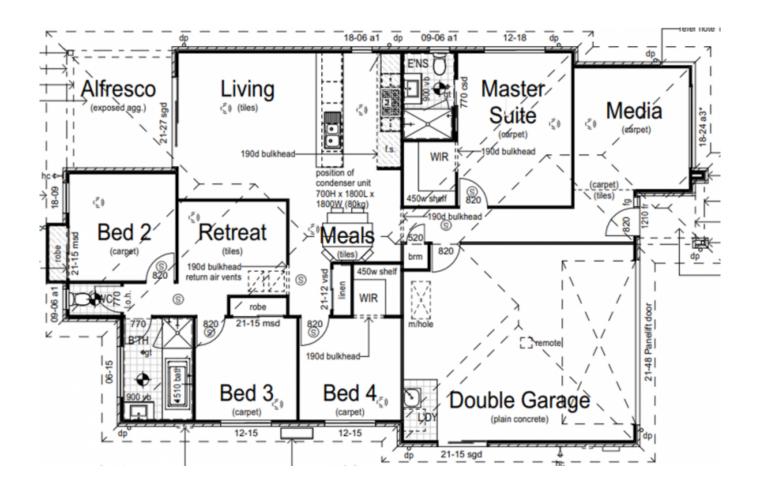

## Brand New Beauty - 4 Bed, 3 Living, Ducted

Brand New Living in Morayfield, latest estate of Montrose.

We welcome you to Hepworth Way.

This big, beautiful brand-new build is located in the new area of Morayfield within the Montrose Estate. A modern, light bright and airy home, which I am sure will impress.

On offer are 4 bedrooms, 2 bathrooms and 2 car accommodation. Open planned living zones, media, playroom or study, full ducted air-conditioned throughout.

The home is complete with a double garage offering internal access, fully fenced block ide