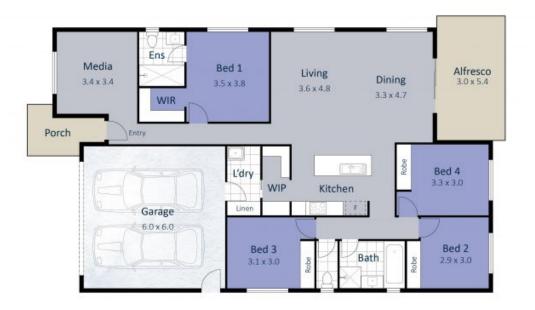

## 28a Gilston Rd, WONDUNNA

Kristy Sloan 0407 127 072 🗎 4 Bed 🗄 2 Bath 🕮 2 Car

Total Area 206m<sup>2</sup>

Whilst every attempt has been made to ensure the accuracy of this floorpilar, measurements are approximate and therefore this intended use of this image is for illustrative purposes only and is subject to exist copyright. For more information pieces contact corner becign studio.