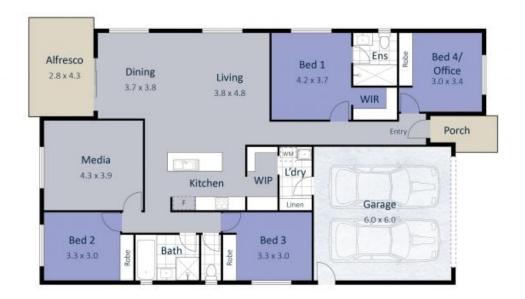

You'Il love what's on offer here -

- 4 bedrooms, master bedroom with walk in wardrobe, air conditioning and ensuite, 3 additional bedrooms all with built in robes and ceiling fans.

Rebecca Chieyoni Kristy Sloan

0467 890 305

0407 127 072

37 Quarterdeck Ave, PIALBA

ä 4 Bed

a 2 Bath

Kristy Sloan 0407 127 072 Total Area 216m<sup>2</sup>

Whilst every oftenight has been made to ensure the accuracy of this floorpion, measurements are approximate and therefore this intended use of this image is for illustrative purposes only and is subtlet to static accurate, for image information incloses contact. Convert testing studio.