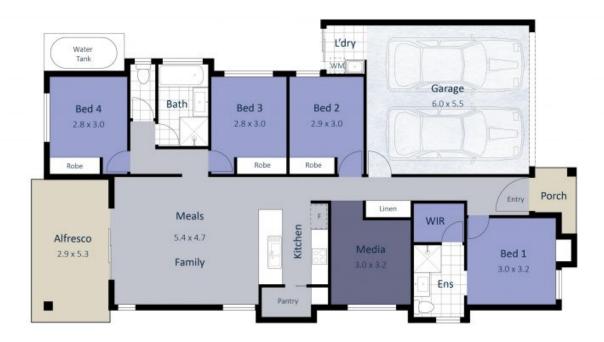

18 Lord Howe Circuit Banya, QLD

## Family Living - 4 bedroom + Media + Air Conditioning

Welcome to Lord Howe Circuit, Banya

Located in the brand new Banya Estate. A modern, light bright and airy home, which I am sure will impress.

On offer are 4 bedrooms, 2 bathroom and 2 car accommodation. Open planned air-conditioned living zone, separate media room and a covered alfresco area.

This home is gas enabled

Megan Bowker

**Kristy Sloan** 

0427 031 240

0407 127 072

18 Lord Howe Circuit, BANYA

4 Bed

a 2 Bath

a 2 Car

Kristy Sloan 0407 127 072 Total Area 193m<sup>2</sup>

Whilst every ottempt has been made to ensure the accuracy of this floorpion, measurements are approximate and therefore the intended use of this image is for filtertable purposes only and is subject to exist approximate, for many information allease constant convertible in tradic.