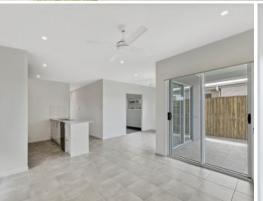

A great feel throughout with modern and neutral tones throughout. The main feature of the home is certainly the kitchen. Galley style kitchen with stone bench tops and stainless steel appliances.

The home is complete a single garage offering internal access, fully fenced block ideal for kids and the family pet, a water tank, security screens to all windows and a covered ent