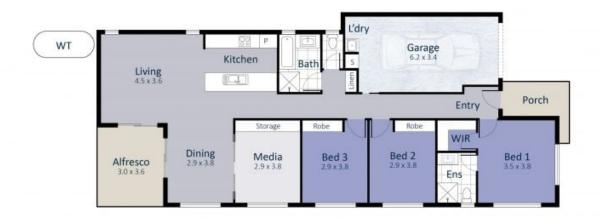

A great feel throughout with modern and neutral tones throughout. The main feature of the home is certainly the kitchen. Galley style kitchen with stone bench tops and stainless steel appliances.

The home is complete a single garage offering internal access, fully fenced block ideal for kids and the family pet, a water tank, security screens to all windows and a covered ent

Megan Bowker

Kristy Sloan

0407 127 072

0427 031 240

26 Bribie Crescent, BANYA

a 2 Bath

Kristy Sloan 0407 127 072 Total Internal Area 140m²

Whilst every attempt has been mode to ensure the occuracy of this floorplant measurements are approximate and therefore the intended use of this image is for illustrative purposes only and is