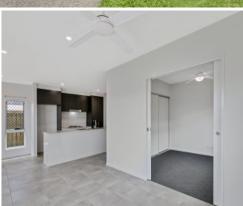

A great feel throughout with modern and neutral tones throughout. The main feature of the home is certainly the kitchen. Galley style kitchen with stone bench tops and stainless steel appliances.

The home is complete a single garage offering internal access, fully fenced block ideal for kids and the family pet, a water tank, security screens to all windows and a covered ent