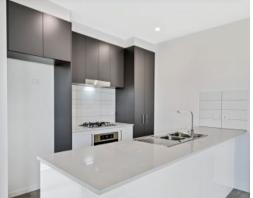

A great feel throughout with modern and neutral tones throughout. The main feature of the home is certainly the kitchen. Galley style kitchen with stone bench tops and stainless steel appliances.

The home is complete a single garage offering internal access, fully fenced block ideal for kids and the family pet, a water tank, security screens to all windows and a covered ent