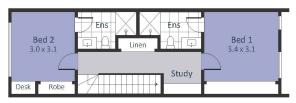

The additional 2 ensuited bedrooms are located upstairs, all bedrooms offering built in ro

0407 127 072

LOWER LEVEL

UPPER LEVEL

71 Baringa Dr, BARINGA

≥ 3 Bed

🗎 3 Bath

Internal 118m² | External 17m²

Kristy Sloan 0407 127 072 list every attempt has been made to ensure the accuracy of this floorpian, measurements are operarimate and therefore the intended use of this image is for illustrative purposes only and is subject to strict copyright. For more information please contact Corner Design Studio.