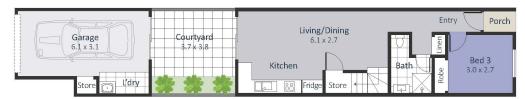

Completed in 2020 it presents in new condition, finished to a high quality by a reputable local builder.

This ideal layout offers 3 bedrooms & 3 bathrooms ( 2 ensuited bedrooms)

The first bedroom is located on ground level serviced by the family bathroom.

The additional 2 ensuited bedrooms are located upstairs, all bedrooms offering built in ro

0407 127 072

LOWER LEVEL

UPPER LEVEL

71 Baringa Dr, BARINGA

≥ 3 Bed

🗎 3 Bath

Internal 118m² | External 17m²

Kristy Sloan 0407 127 072 list every attempt has been made to ensure the accuracy of this floorpian, measurements are operarimate and therefore the intended use of this image is for illustrative purposes only and is subject to strict copyright. For more information please contact Corner Design Studio.