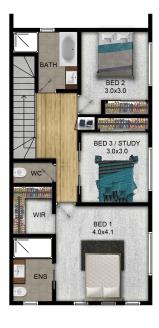

From the entry, you are drawn into the open-plan kitchen, dining and living area with sliding glass doors that open to the rear deck and courtyard that will feel more like your very own private oasis.

The list of extra features includes security screens throughout, a double garage and a complex pool for residents to enjoy. Cafes, parks and restaurants are nearby and you're also

MISLY 510

0407 127 072