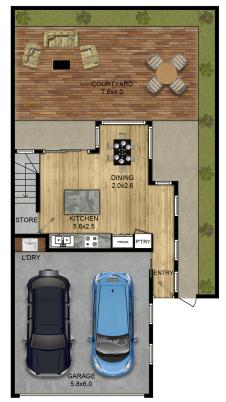

From the entry, you are drawn into the open-plan kitchen, dining and living area with sliding glass doors that open to the rear deck and courtyard that will feel more like your very own private oasis.

The list of extra features includes security screens throughout, a double garage and a complex pool for residents to enjoy. Cafes, parks and restaurants are nearby and you're also

MISLY 510

0407 127 072