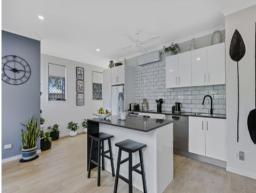

From the entry, you are drawn into the open-plan kitchen, dining and living area with sliding glass doors that open to the rear deck and courtyard that will feel more like your very own private oasis.