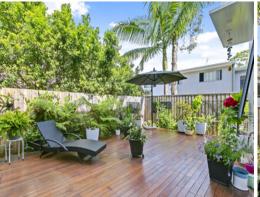

From the entry, you are drawn into the open-plan kitchen, dining and living area with sliding glass doors that open to the rear deck and courtyard that will feel more like your very own private oasis.