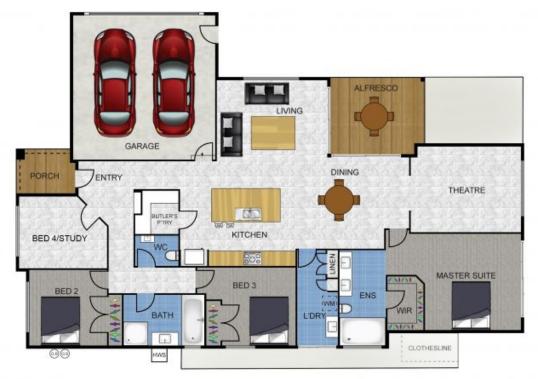

## 23 The Rivers Edge, Mooloolah

INTERNAL AREA : 161 sqm

Whilst every attempt has been made to ensure the accuracy of the floor plan contained here, measurements of doors, windows, rooms and any other items and structures are approximate and no responsibility is taken for any error or omission or mis-statement. Bathroom and kitchen fittings, cupboards and door types, laundry appliances and windows are tokens and are approximate to the actual fitting installed. This plan is for illustrative purposes and should be used as such by any prospective buyer.