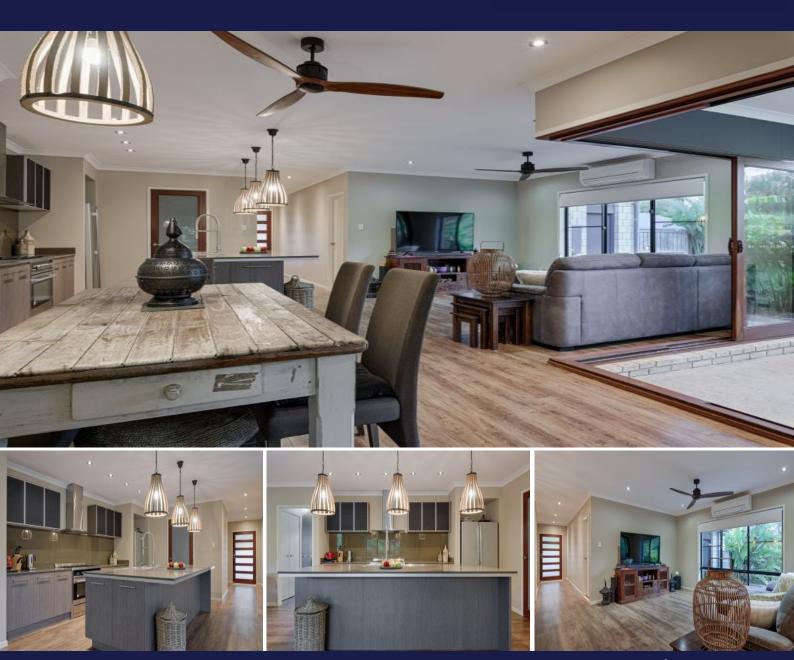

## Stunning Inside & Out - The Beautiful Mooloolah Valley

Welcome to 23 The Rivers Edge, Mooloolah Valley

This immaculate home is located in 'The Rivers Edge Estate" and I am sure it will impress.

## At a glimpse

- 4 bedrooms (1 of which is a study size/4th bedroom)
- Master with air conditioning, ensuite and walk in robe
- Open planned air conditioned living + Media room
- Bedrooms 2 and 3 offer built in robes and ceiling fans, all serviced by a family bathroom.
- Family sized separate laundry room with fantastic storage
- Huge oversized double lock up garage,