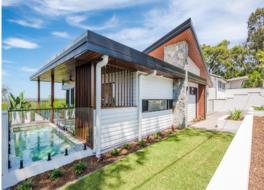

A rendered wall, gated entry and a striking modern facade welcome you as you approach the home. Blackbutt timber flooring flows throughout and combines beautifully with the raw stone finishes, crisp white walls and soaring ceilings with dramatic skylights and louvres.