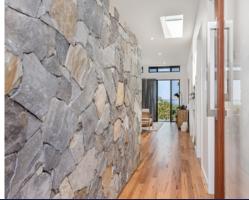

A rendered wall, gated entry and a striking modern facade welcome you as you approach the home. Blackbutt timber flooring flows throughout and combines beautifully with the raw stone finishes, crisp white walls and soaring ceilings with dramatic skylights and louvres.