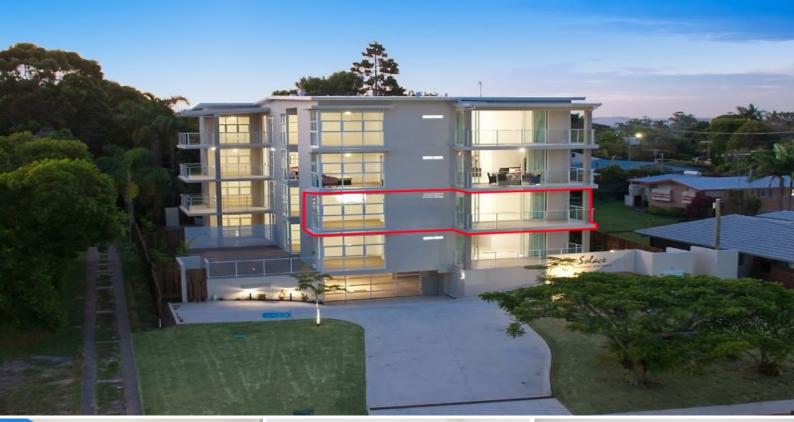

## Executive Apartment - 3 bed, 2 bath, 2 car with Balcony

Welcome to the striking 'SOLACE' Building, Evans Street Maroochydore. Opposite the Sunshine Plaza, situated in a fantastic location in the middle of Maroochydore CBD.

This apartment is on Level 1, located at the front of the building, offering

- 3 bedrooms OR 2 bedrooms + media room
- 2 bathrooms
- 2 secured underground parking spaces + storage facility
- Air conditioning to 2 bedrooms and main living zone.