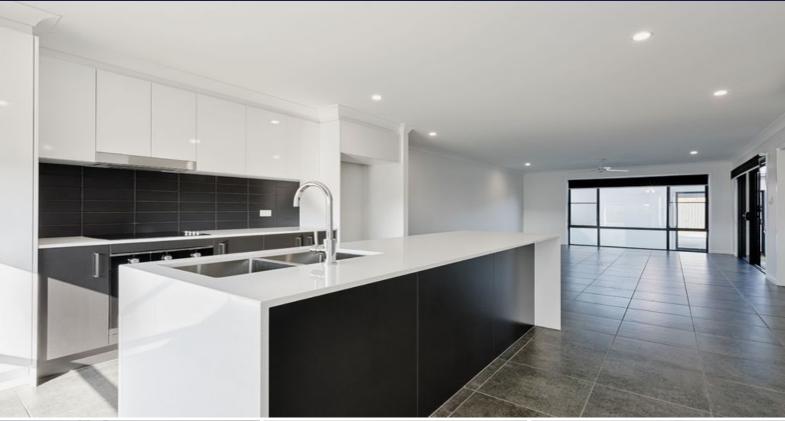

## Stylish Terrace Living

This one ticks some boxes! Near new condition only 12 months old.

Investors take note, are you looking for:

- 4 Spacious bedrooms
- Multiple Living Zones Media room, open plan living and covered
- Neutral colour tones throughout
- Air conditioning offered in main living area and master bedroom, ceiling fans throughout
- Master bedroom with ensuite and walk through robe
- Galley style kitchen with stones benches, under bench sink and stainless steel appliances.