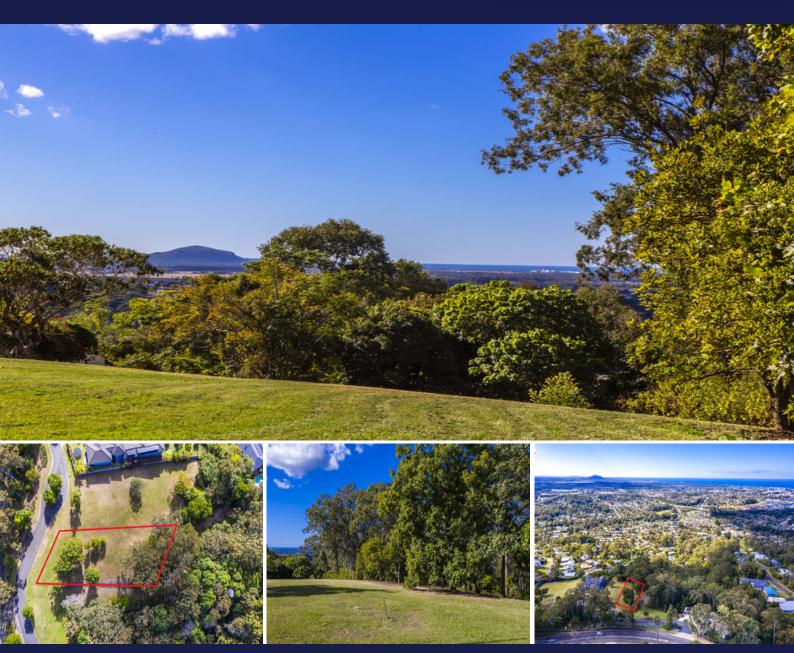

## Dream Big - 1302sqm Vacant Land 'Altitude'

Welcome to 'Altitude' the prestigious gated community on Buderim. Showcasing outstanding properties and an North East Aspect to die for.

Number 6, Ocean Vista Lane offers 1302sqm of land to design and build your dream home. With its prime location you'll enjoy stunning views of the ocean and hinterland.

Also with its central location, Altitude is located close to schools, shopping and the Sunshine Coast's pristine beaches are only a short drive away.

What a truly unique location and opportunity!

Please contact me for access by appointment.