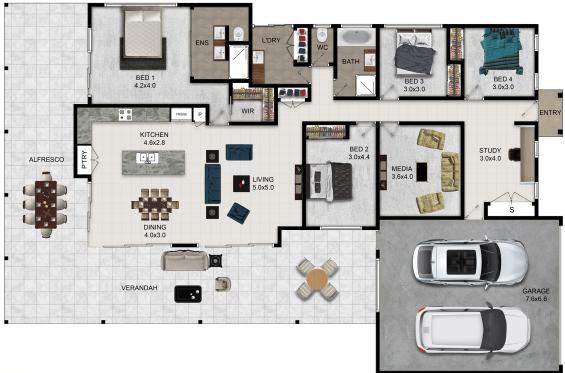

## 32 Maple Court YANDINA, QLD

## **ENTERTAIN IN STYLE**

This superbly presented family home offers you more than just spaciousness, with enough features to satisfy the most fastidious buyer.

Tiled throughout, enjoy expansive open plan living areas with large timber and glass stacker doors giving the ability to bring the outside in. Entertain in style with the spacious wrap around tiled alfresco living zone, complete with ceiling fans and a view of the back garden.

On entering the property you'll find a large study, ideally located at the front of the property which would lend itself to running a small home business.

A large, darkened media room adds extra living space, perfect for home movie night's with