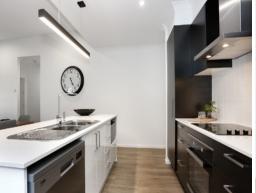

An impressive galley style kitchen is the hub of the home, complete with stone bench tops,