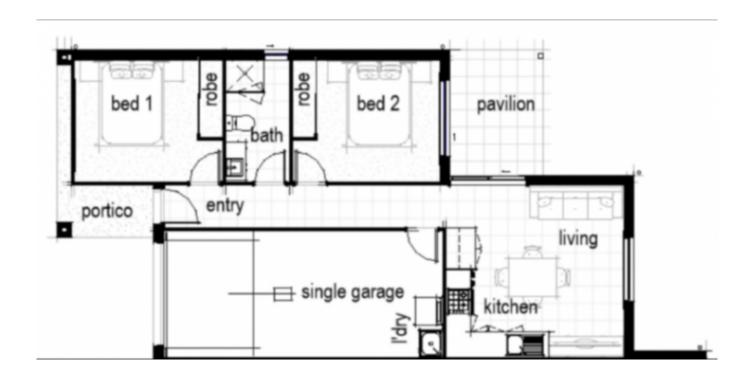

## 2/10 Sophie Street Morayfield, QLD

## Two Bedroom Duplex - Air Con & Private Yard

Welcome to Sophie Street, Morayfield.

Ideally located this property offers easy access to the highway, local shops, schools and public transport.

- 2 bedrooms both with ceiling fans and wardrobes, master with air conditioning
- Open planned tiled living area
- Generous sized kitchen with stainless steel appliances + dishwasher.
- Air Conditioning to main living zone
- Spacious family sized bathroom
- Single lock up garage, laundry to the rear of garage, offering internal  ${\it access}$