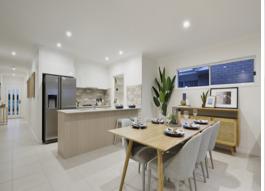

Impressive design, layout and functionality, offering

Open plan living throughout

3 spacious bedrooms, master suite with walk through robe and ensuite.

Separate living zones, including media room

Galley style kitchen with stone bench, gas cookting, large walk in pantry and stainless steel appliances.