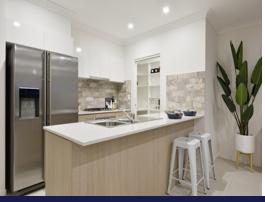

Impressive design, layout and functionality, offering

Open plan living throughout

3 spacious bedrooms, master suite with walk through robe and ensuite.

Separate living zones, including media room

Galley style kitchen with stone bench, gas cookting, large walk in pantry and stainless steel appliances.