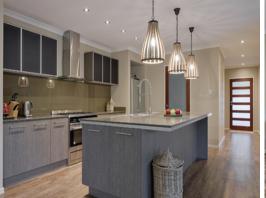

## Stunning Inside & Out

Welcome to the beautiful and peaceful Mooloolah Valley.

This immaculate home is located in 'The Rivers Edge Estate". Boasting an impressive 938sqm fully fenced corner block, this property needs to be inspected to truly value what's on offer.

## At a glimpse

- 4 bedrooms (1 of which is a study/4th bedroom)
- Master with air conditioning, ensuite and walk in robe
- Open plan living air conditioned living + Media
- Bedrooms 2 and 3 offer built in robes and ceiling fans, all serviced by a family bathroom.
- Family sized separate laundry room with fantastic storage