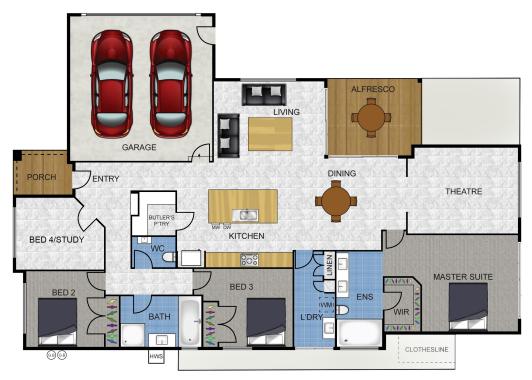

## At a glimpse

- 4 bedrooms (1 of which is a study/4th bedroom)
- Master with air conditioning, ensuite and walk in robe
- Open plan living air conditioned living + Media
- Bedrooms 2 and 3 offer built in robes and ceiling fans, all serviced by a family bathroom.
- Family sized separate laundry room with fantastic storage

## 23 The Rivers Edge, Mooloolah

INTERNAL AREA: 161 sqm

Whilst every attempt has been made to ensure the accuracy of the floor plan contained here, measurements of doors, windows, rooms and any other items and structures are approximate and no responsibility is taken for any error or omission or mis-statement. Bathroom and kitchen fittings, cupboards and door types, laundry appliances and windows are tokens and are approximate to the actual fitting installed. This plan is for illustrative purposes and should be used as such by any prospective buyer.