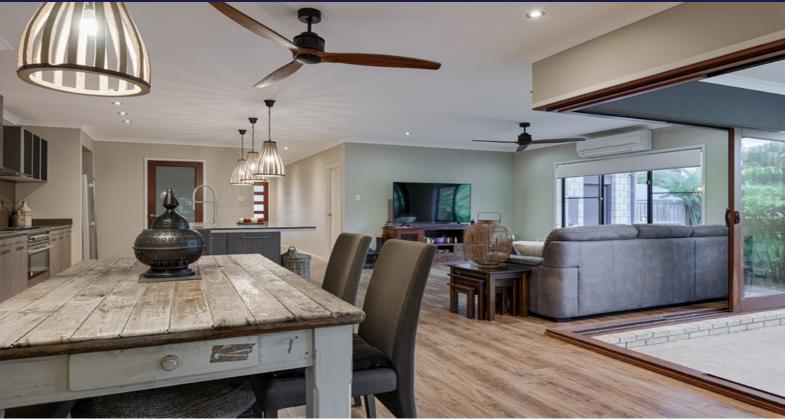

## Stunning Inside & Out

Welcome to the beautiful and peaceful Mooloolah Valley.

This immaculate home is located in 'The Rivers Edge Estate". Boasting an impressive 938sqm fully fenced corner block, this property needs to be inspected to truly value what's on offer.

## At a glimpse

- 4 bedrooms (1 of which is a study/4th bedroom)
- Master with air conditioning, ensuite and walk in robe
- Open plan living air conditioned living + Media
- Bedrooms 2 and 3 offer built in robes and ceiling fans, all serviced by a family bathroom.
- Family sized separate laundry room with fantastic storage

Bring the outside in with timber bi fold doors. Extended covered alfresco area for enterta