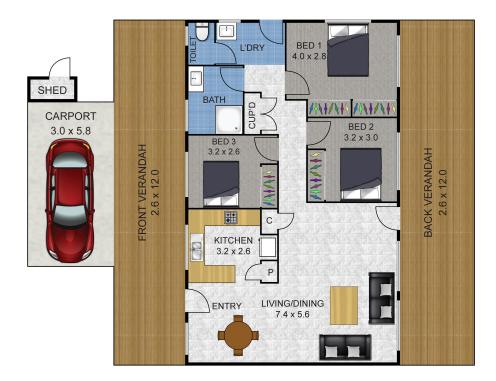

Two different alfresco patio areas, single carport with additional space for parking multi

INTERNAL AREA : 89 sqm

## 2 Arcadia Drive, Beerwah

Whilst every attempt has been made to ensure the accuracy of the floor plan contained here, measurements of doors, windows, rooms and any other items and structures are approximate and no responsibility is taken for any error or omission or mis-statement. Bathroom and kitchen fittings, cupboards and door types, laundry appliances and windows are tokens and are approximate to the actual fitting installed. This plan is for illustrative purposes and should be used as such by any prospective buyer.