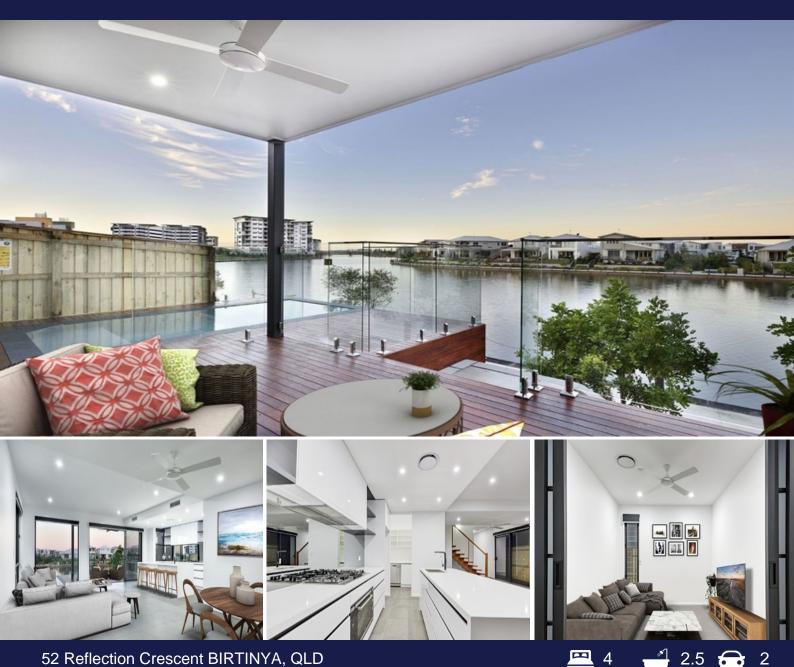

## 52 Reflection Crescent BIRTINYA, QLD

## A Touch of Elegance

A simply breathtaking residence with only the very best finishes and quality throughout.

The perfect North East aspect and waterfront position commands attention when you enter 52 Reflection Crescent.

Nothing has been spared on this custom build. All you could image and much more, the home showcases a true understanding of class and elegance in every room.

Things we love,

- Quality Master built Home
- 4 Bedrooms / 2 Bathrooms +Powder Room
- Separate living zones, including media room and rumpus

This perfect piece of real estate needs to be inspected to truly appreciate what is on off

4

6

**52 Reflection Crescent** 

**BIRTINYA, QLD**