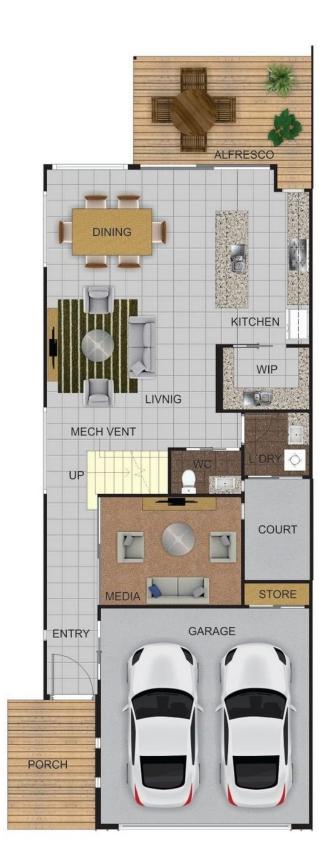

Nothing has been spared on this custom build. All you could image and much more, the home showcases a true understanding of class and elegance in every room.

Things we love,

- Quality Master built Home
- 4 Bedrooms / 2 Bathrooms +Powder Room
- Separate living zones, including media room and rumpus