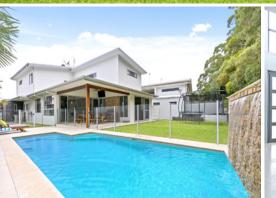

A very generous sized kitchen with stone bench tops, stainless steel appliances with ample storage . Three modern pendants light up the island bench ready for entertaining.

Large bi fold doors take you out to the best room of the house. Entertain in style with a covered entertaining alfresco area, generous yard space perfect for the kids and family pe