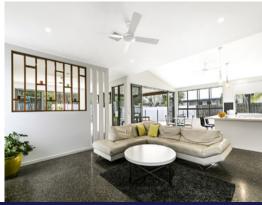

A very generous sized kitchen with stone bench tops, stainless steel appliances with ample storage . Three modern pendants light up the island bench ready for entertaining.

Large bi fold doors take you out to the best room of the house. Entertain in style with a covered entertaining alfresco area, generous yard space perfect for the kids and family pe